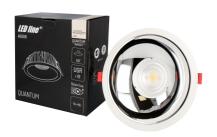

## LED line® downlight 40W 4000lm 4000K **QUANTUM**

### **Product description**

The product stands out with its modern design and simple, concealed mounting. Its main advantages are: simplicity, elegance and innovativeness.

The product's housing is made of Aluminium, and its outer lens is made of polycarbonate, which entails good mechanical strength. A five-year manufacturer's warranty is provided for the product.

The product's supply voltage range is: AC 220-240 50/60 Hz.

QUANTUM has: 40 W. The product's colour temperature is 4000 K. The products features four mounting

The cutting-edge FLICKER FREE technology ensures no light flickering that is harmful to the eyes. Glare rate level: UGR<19. Lighting angle: 60 ° deg. It enables optimal lighting of a chosen spot in a room.