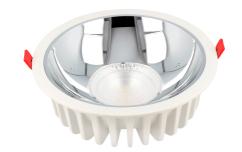

## LED line® downlight 40W 4000lm 4000K **QUANTUM**

### **Product description**

The product stands out with its modern design and simple, concealed mounting. Its main advantages are: simplicity, elegance and innovativeness.

The product's housing is made of Aluminium, and its outer lens is made of polycarbonate, which entails good mechanical strength. A five-year manufacturer's warranty is provided for the product.

The product's supply voltage range is: AC 220-240 50/60 Hz.

QUANTUM has: 40 W. The product's colour temperature is 4000 K. The products features four mounting

The cutting-edge FLICKER FREE technology ensures no light flickering that is harmful to the eyes. Glare rate level: UGR<19. Lighting angle: 60 ° deg. It enables optimal lighting of a chosen spot in a room.